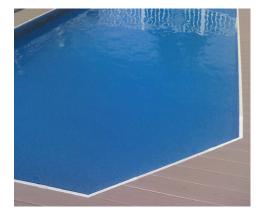

### 5/4 Deck Coping

With 5/4 Deck coping, you can add a wood or composite deck and have a clean

finished edge for a smooth transition from deck to pool. (Available on Metric Grecian Pools only)