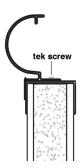

# **Standard 2" Coping**

Most Radiant Metric pools come with our Standard 2" coping. Available in

both white and grey, this sturdy PVC coping offers an inside track to hold your liner and an outer track to hold your Metric Custom Winter Cover. (*Not available on Metric Grecian Pools*)