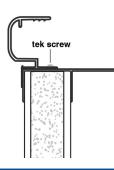

# **Premium 4" Coping**

The Metric Premium Coping boasts a wide 4" profile, elegant bullnose exterior finish

and double tracks inside the pool. Available in both white and grey, the internal double track accommodates the liner and a Radiant custom winter cover. (*Not available on Metric Freeform or Grecian Pools*)