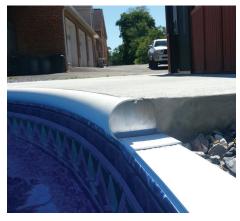

# **CP2** Coping

CP2 Concrete Receptor coping is used when pouring a concrete deck. The texture

coated aluminum bullnose design creates a seamless transition from deck to pool and provides a handhold for small hands to grasp. (*Available on All Metric Pools*)