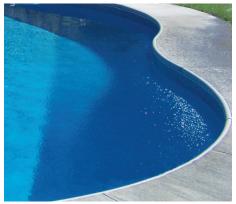

# **CP2** Coping

CP2 Concrete Receptor coping is used when pouring a concrete deck. The texture

coated aluminum bullnose design creates a seamless transition from deck to pool and provides a handhold for small hands to grasp. (*Available on All Metric Pools*)

# **Paver/Cantilever Coping**

Aluminum paver coping is perfect if you want to finish your pool with paver stones

or poured cantilever edge. This finishing option creates a beautiful flush apprearance around your entire pool. (*Available on All Metric Pools*)