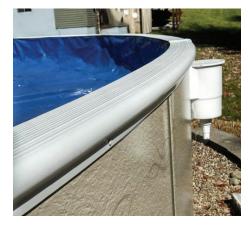

# **Premium 4" Coping**

The Metric Premium Coping boasts a wide 4" profile, elegant bullnose exterior finish

and double tracks inside the pool. Available in both white and grey, the internal double track accommodates the liner and a Radiant custom winter cover. (*Not available on Metric Freeform or Grecian Pools*)