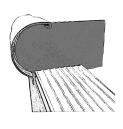

# **Standard 2" Coping**

Most Radiant Metric pools come with our Standard 2" coping. Available in

both white and grey, this sturdy PVC coping offers an inside track to hold your liner and an outer track to hold your Metric Custom Winter Cover. (*Not available on Metric Grecian Pools*)