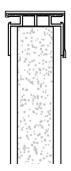

# **CP2** Coping

CP2 Concrete Receptor coping is used when pouring a concrete deck. The texture

coated aluminum bullnose design creates a seamless transition from deck to pool and provides a handhold for small hands to grasp. (*Available on All Metric Pools*)