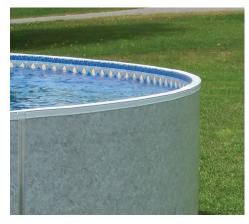

# **Standard 2" Coping**

Most Radiant Metric pools come with our Standard 2" coping. Available in

both white and grey, this sturdy PVC coping offers an inside track to hold your liner and an outer track to hold your Metric Custom Winter Cover. (*Not available on Metric Grecian Pools*)

# **Premium 4" Coping**

The Metric Premium Coping boasts a wide 4" profile, elegant bullnose exterior finish

and double tracks inside the pool. Available in both white and grey, the internal double track accommodates the liner and a Radiant custom winter cover. (*Not available on Metric Freeform or Grecian Pools*)