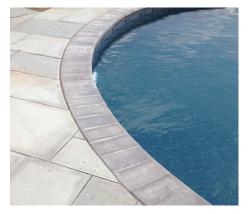

# **Paver/Cantilever Coping**

Aluminum paver coping is perfect if you want to finish your pool with paver stones

or poured cantilever edge. This finishing option creates a beautiful flush apprearance around your entire pool. (*Available on All Metric Pools*)