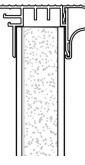

# **CP2** Coping

CP2 Concrete Receptor coping is used when pouring a concrete deck. The texture

coated aluminum bullnose design creates a seamless transition from deck to pool and provides a handhold for small hands to grasp. (*Available on All Metric Pools*)