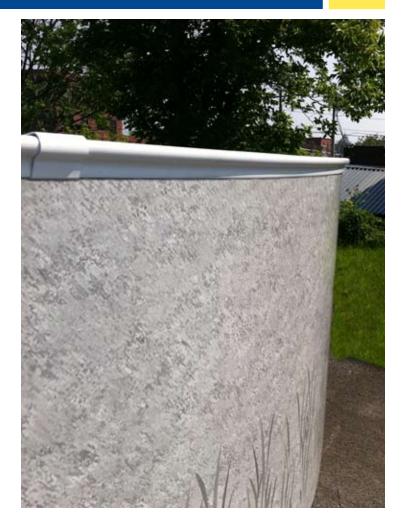

## **An Evolution of Form and Function!**

We've re-engineered the coping for the Radiant Metric Pool! The new design boasts a wide 4" profile, elegant bullnose exterior finish and double tracks inside the pool that accommodates liner, custom winter cover or even fiber optic lighting!

The internal track for the Radiant Custom Winter Cover provides an easier and more secure installation that keeps wind out and no longer requires the removal of fence or ladder clips. Available in both white and gray, the color is integrated throughout the material, assuring no paint chipping or unequal fading. The New Metric Premium Coping is designed to look great and last a lifetime!