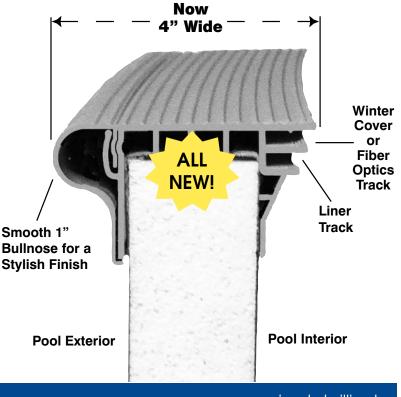

## **An Evolution of Form and Function!**

We've re-engineered the coping for the Radiant Metric Pool! The new design boasts a wide 4" profile, elegant bullnose exterior finish and double tracks inside the pool that accommodates liner, custom winter cover or even fiber optic lighting!

The internal track for the Radiant Custom Winter Cover provides an easier and more secure installation that keeps wind out and no longer requires the removal of fence or ladder clips. Available in both white and gray, the color is integrated throughout the material, assuring no paint chipping or unequal fading. The New Metric Premium Coping is designed to look great and last a lifetime!